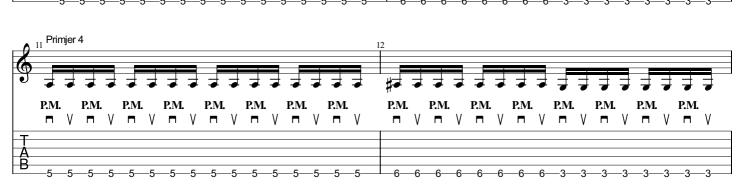

## Palm muting i preciznost trzanja

| J = 160 |   |   |      | 22 |   |   |      |   |  |   |   | 23  |   |   |   |     |   |  |   |   |      |   |   | _ |      |   |  |   |   |      |   |          |   |          |   |
|---------|---|---|------|----|---|---|------|---|--|---|---|-----|---|---|---|-----|---|--|---|---|------|---|---|---|------|---|--|---|---|------|---|----------|---|----------|---|
| \$      | • | • | •    | •  | • | • | •    | • |  | • | • | •   | • | • | • | •   | • |  | • | • | •    | • | • | • | •    | • |  | • | • | •    | • | •        | • | •        | • |
|         |   |   | P.M. |    |   | ł | Р.М. | + |  |   |   | P.M |   |   |   | P.M |   |  |   |   | P.M. |   |   |   | P.M. |   |  |   |   | P.M. |   |          |   | P.M.     |   |
|         |   |   |      |    |   |   |      |   |  |   |   |     |   |   |   |     |   |  |   |   |      |   |   |   |      |   |  |   |   |      |   |          |   |          |   |
|         |   |   |      |    |   |   |      |   |  |   |   |     |   |   |   |     |   |  |   |   |      |   |   |   |      |   |  |   |   |      |   |          |   |          |   |
| Ţ       |   |   |      |    |   |   |      |   |  |   |   |     |   |   |   |     |   |  |   |   |      |   |   |   |      |   |  | ٦ |   |      |   | <b>—</b> |   | <b>n</b> |   |