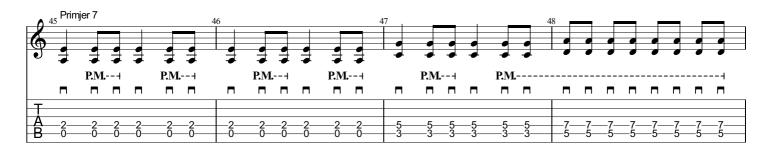

## Palm muting i preciznost trzanja

| J = 160 |   |   |      | 22 |   |   |      |   |  |   |   | 23  |   |   |   |     |   |  |   |   |      |   |   | _ |      |   |  |   |   |      |   |          |   |          |   |
|---------|---|---|------|----|---|---|------|---|--|---|---|-----|---|---|---|-----|---|--|---|---|------|---|---|---|------|---|--|---|---|------|---|----------|---|----------|---|
| \$      | • | • | •    | •  | • | • | •    | • |  | • | • | •   | • | • | • | •   | • |  | • | • | •    | • | • | • | •    | • |  | • | • | •    | • | •        | • | •        | • |
|         |   |   | P.M. |    |   | ł | Р.М. | + |  |   |   | P.M |   |   |   | P.M |   |  |   |   | P.M. |   |   |   | P.M. |   |  |   |   | P.M. |   |          |   | P.M.     |   |
|         |   |   |      |    |   |   |      |   |  |   |   |     |   |   |   |     |   |  |   |   |      |   |   |   |      |   |  |   |   |      |   |          |   |          |   |
|         |   |   |      |    |   |   |      |   |  |   |   |     |   |   |   |     |   |  |   |   |      |   |   |   |      |   |  |   |   |      |   |          |   |          |   |
| Ţ       |   |   |      |    |   |   |      |   |  |   |   |     |   |   |   |     |   |  |   |   |      |   |   |   |      |   |  | ٦ |   |      |   | <b>—</b> |   | <b>n</b> |   |