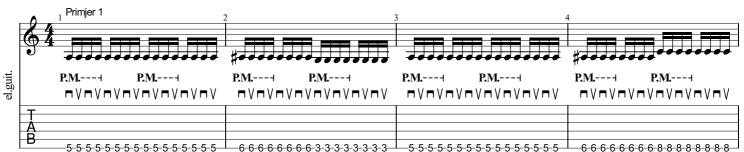

## Palm muting i preciznost trzanja

| J = 160 |   |   |      | 22 |   |   |      |   |  |   |   | 23  |   |   |   |     |   |  |   |   |      |   |   | _ |      |   |  |   |   |      |   |          |   |          |   |
|---------|---|---|------|----|---|---|------|---|--|---|---|-----|---|---|---|-----|---|--|---|---|------|---|---|---|------|---|--|---|---|------|---|----------|---|----------|---|
| \$      | • | • | •    | •  | • | • | •    | • |  | • | • | •   | • | • | • | •   | • |  | • | • | •    | • | • | • | •    | • |  | • | • | •    | • | •        | • | •        | • |
|         |   |   | P.M. |    |   | ł | Р.М. | + |  |   |   | P.M |   |   |   | P.M |   |  |   |   | P.M. |   |   |   | P.M. |   |  |   |   | P.M. |   |          |   | P.M.     |   |
|         |   |   |      |    |   |   |      |   |  |   |   |     |   |   |   |     |   |  |   |   |      |   |   |   |      |   |  |   |   |      |   |          |   |          |   |
|         |   |   |      |    |   |   |      |   |  |   |   |     |   |   |   |     |   |  |   |   |      |   |   |   |      |   |  |   |   |      |   |          |   |          |   |
| Ţ       |   |   |      |    |   |   |      |   |  |   |   |     |   |   |   |     |   |  |   |   |      |   |   |   |      |   |  | ٦ |   |      |   | <b>—</b> |   | <b>n</b> |   |