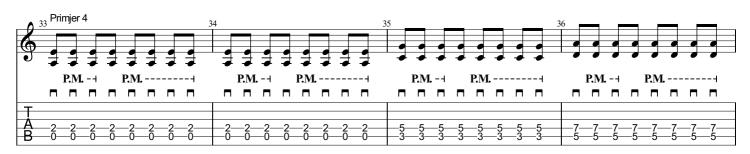

## Palm muting i preciznost trzanja

| J = 160 |   |   |      | 22 |   |   |      |   |  |   |   | 23  |   |   |   |     |   |  |   |   |      |   |   | _ |      |   |  |   |   |      |   |          |   |          |   |
|---------|---|---|------|----|---|---|------|---|--|---|---|-----|---|---|---|-----|---|--|---|---|------|---|---|---|------|---|--|---|---|------|---|----------|---|----------|---|
| \$      | • | • | •    | •  | • | • | •    | • |  | • | • | •   | • | • | • | •   | • |  | • | • | •    | • | • | • | •    | • |  | • | • | •    | • | •        | • | •        | • |
|         |   |   | P.M. |    |   | ł | Р.М. | + |  |   |   | P.M |   |   |   | P.M |   |  |   |   | P.M. |   |   |   | P.M. |   |  |   |   | P.M. |   |          |   | P.M.     |   |
|         |   |   |      |    |   |   |      |   |  |   |   |     |   |   |   |     |   |  |   |   |      |   |   |   |      |   |  |   |   |      |   |          |   |          |   |
|         |   |   |      |    |   |   |      |   |  |   |   |     |   |   |   |     |   |  |   |   |      |   |   |   |      |   |  |   |   |      |   |          |   |          |   |
| Ţ       |   |   |      |    |   |   |      |   |  |   |   |     |   |   |   |     |   |  |   |   |      |   |   |   |      |   |  | ٦ |   |      |   | <b>—</b> |   | <b>n</b> |   |