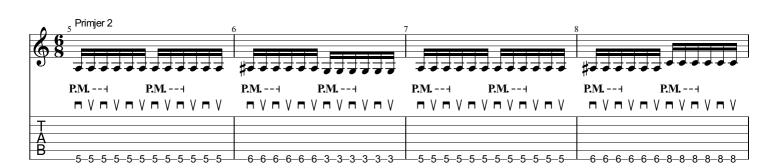

## Palm muting i preciznost trzanja

| J = 160 |   |   |      | 22 |   |   |      |   |  |   |   | 23  |   |   |   |     |   |  |   |   |      |   |   | _ |      |   |  |   |   |      |   |          |   |          |   |
|---------|---|---|------|----|---|---|------|---|--|---|---|-----|---|---|---|-----|---|--|---|---|------|---|---|---|------|---|--|---|---|------|---|----------|---|----------|---|
| \$      | • | • | •    | •  | • | • | •    | • |  | • | • | •   | • | • | • | •   | • |  | • | • | •    | • | • | • | •    | • |  | • | • | •    | • | •        | • | •        | • |
|         |   |   | P.M. |    |   | ł | Р.М. | + |  |   |   | P.M |   |   |   | P.M |   |  |   |   | P.M. |   |   |   | P.M. |   |  |   |   | P.M. |   |          |   | P.M.     |   |
|         |   |   |      |    |   |   |      |   |  |   |   |     |   |   |   |     |   |  |   |   |      |   |   |   |      |   |  |   |   |      |   |          |   |          |   |
|         |   |   |      |    |   |   |      |   |  |   |   |     |   |   |   |     |   |  |   |   |      |   |   |   |      |   |  |   |   |      |   |          |   |          |   |
| Ţ       |   |   |      |    |   |   |      |   |  |   |   |     |   |   |   |     |   |  |   |   |      |   |   |   |      |   |  | ٦ |   |      |   | <b>—</b> |   | <b>n</b> |   |