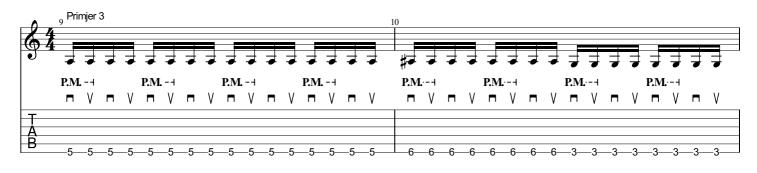

## Palm muting i preciznost trzanja

| J = 160 |   |   |      | 22 |   |   |      |   |  |   |   | 23  |   |   |   |     |   |  |   |   |      |   |   | _ |      |   |  |   |   |      |   |          |   |          |   |
|---------|---|---|------|----|---|---|------|---|--|---|---|-----|---|---|---|-----|---|--|---|---|------|---|---|---|------|---|--|---|---|------|---|----------|---|----------|---|
| \$      | • | • | •    | •  | • | • | •    | • |  | • | • | •   | • | • | • | •   | • |  | • | • | •    | • | • | • | •    | • |  | • | • | •    | • | •        | • | •        | • |
|         |   |   | P.M. |    |   | ł | Р.М. | + |  |   |   | P.M |   |   |   | P.M |   |  |   |   | P.M. |   |   |   | P.M. |   |  |   |   | P.M. |   |          |   | P.M.     |   |
|         |   |   |      |    |   |   |      |   |  |   |   |     |   |   |   |     |   |  |   |   |      |   |   |   |      |   |  |   |   |      |   |          |   |          |   |
|         |   |   |      |    |   |   |      |   |  |   |   |     |   |   |   |     |   |  |   |   |      |   |   |   |      |   |  |   |   |      |   |          |   |          |   |
| Ţ       |   |   |      |    |   |   |      |   |  |   |   |     |   |   |   |     |   |  |   |   |      |   |   |   |      |   |  | ٦ |   |      |   | <b>—</b> |   | <b>n</b> |   |