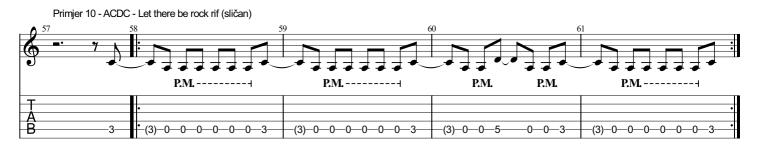

## Palm muting i preciznost trzanja

| J = 160 |   |   |      | 22 |   |   |      |   |  |   |   | 23  |   |   |   |     |   |  |   |   |      |   |   | _ |      |   |  |   |   |      |   |          |   |          |   |
|---------|---|---|------|----|---|---|------|---|--|---|---|-----|---|---|---|-----|---|--|---|---|------|---|---|---|------|---|--|---|---|------|---|----------|---|----------|---|
| \$      | • | • | •    | •  | • | • | •    | • |  | • | • | •   | • | • | • | •   | • |  | • | • | •    | • | • | • | •    | • |  | • | • | •    | • | •        | • | •        | • |
|         |   |   | P.M. |    |   | ł | Р.М. | + |  |   |   | P.M |   |   |   | P.M |   |  |   |   | P.M. |   |   |   | P.M. |   |  |   |   | P.M. |   |          |   | P.M.     |   |
|         |   |   |      |    |   |   |      |   |  |   |   |     |   |   |   |     |   |  |   |   |      |   |   |   |      |   |  |   |   |      |   |          |   |          |   |
|         |   |   |      |    |   |   |      |   |  |   |   |     |   |   |   |     |   |  |   |   |      |   |   |   |      |   |  |   |   |      |   |          |   |          |   |
| Ţ       |   |   |      |    |   |   |      |   |  |   |   |     |   |   |   |     |   |  |   |   |      |   |   |   |      |   |  | ٦ |   |      |   | <b>—</b> |   | <b>n</b> |   |