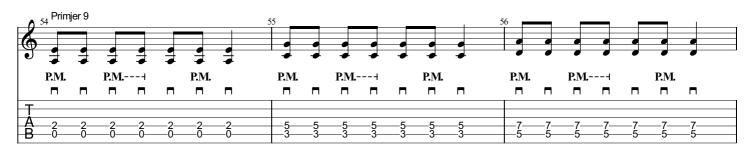

| Primjer 6     | 42                                                | 43                    | 44                 |                 |
|---------------|---------------------------------------------------|-----------------------|--------------------|-----------------|
| 6             |                                                   |                       |                    |                 |
|               | *****                                             |                       | ****               |                 |
|               | Р.М+ Р.М+ Р.М.                                    |                       | P.M+ P.M+ P.       | M. P.M+ P.M+    |
| T             |                                                   |                       |                    |                 |
| A222<br>B000_ | <u>-2-2-2-2-2-2-2-2-2</u><br>-0-0-0-0-0-0-0-0-0-0 | 22222555_<br>00000333 | _55557<br>_333355_ | 7-7-7-7-7-7-7-7 |