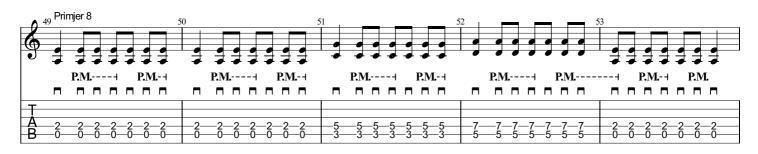

## Palm muting i preciznost trzanja

| J = 160 |   |   |      | 22 |   |   |      |   |  |   |   | 23  |   |   |   |     |   |  |   |   |      |   |   | _ |      |   |  |   |   |      |   |          |   |          |   |
|---------|---|---|------|----|---|---|------|---|--|---|---|-----|---|---|---|-----|---|--|---|---|------|---|---|---|------|---|--|---|---|------|---|----------|---|----------|---|
| \$      | • | • | •    | •  | • | • | •    | • |  | • | • | •   | • | • | • | •   | • |  | • | • | •    | • | • | • | •    | • |  | • | • | •    | • | •        | • | •        | • |
|         |   |   | P.M. |    |   | ł | Р.М. | + |  |   |   | P.M |   |   |   | P.M |   |  |   |   | P.M. |   |   |   | P.M. |   |  |   |   | P.M. |   |          |   | P.M.     |   |
|         |   |   |      |    |   |   |      |   |  |   |   |     |   |   |   |     |   |  |   |   |      |   |   |   |      |   |  |   |   |      |   |          |   |          |   |
|         |   |   |      |    |   |   |      |   |  |   |   |     |   |   |   |     |   |  |   |   |      |   |   |   |      |   |  |   |   |      |   |          |   |          |   |
| Ţ       |   |   |      |    |   |   |      |   |  |   |   |     |   |   |   |     |   |  |   |   |      |   |   |   |      |   |  | ٦ |   |      |   | <b>—</b> |   | <b>n</b> |   |