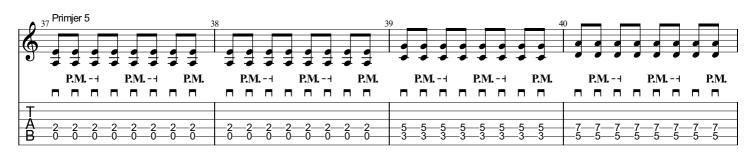

## Palm muting i preciznost trzanja

| J = 160 |   |   |      | 22 |   |   |      |   |  |   |   | 23  |   |   |   |     |   |  |   |   |      |   |   | _ |      |   |  |   |   |      |   |          |   |          |   |
|---------|---|---|------|----|---|---|------|---|--|---|---|-----|---|---|---|-----|---|--|---|---|------|---|---|---|------|---|--|---|---|------|---|----------|---|----------|---|
| \$      | • | • | •    | •  | • | • | •    | • |  | • | • | •   | • | • | • | •   | • |  | • | • | •    | • | • | • | •    | • |  | • | • | •    | • | •        | • | •        | • |
|         |   |   | P.M. |    |   | ł | Р.М. | + |  |   |   | P.M |   |   |   | P.M |   |  |   |   | P.M. |   |   |   | P.M. |   |  |   |   | P.M. |   |          |   | P.M.     |   |
|         |   |   |      |    |   |   |      |   |  |   |   |     |   |   |   |     |   |  |   |   |      |   |   |   |      |   |  |   |   |      |   |          |   |          |   |
|         |   |   |      |    |   |   |      |   |  |   |   |     |   |   |   |     |   |  |   |   |      |   |   |   |      |   |  |   |   |      |   |          |   |          |   |
| Ţ       |   |   |      |    |   |   |      |   |  |   |   |     |   |   |   |     |   |  |   |   |      |   |   |   |      |   |  | ٦ |   |      |   | <b>—</b> |   | <b>n</b> |   |