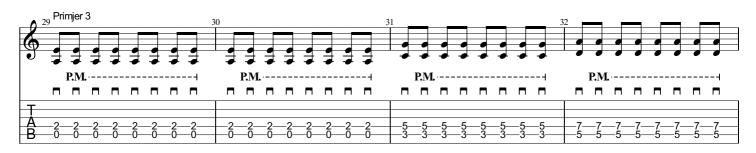

## Palm muting i preciznost trzanja

| J = 160 |   |   |      | 22 |   |   |      |   |  |   |   | 23  |   |   |   |     |   |  |   |   |      |   |   | _ |      |   |  |   |   |      |   |          |   |          |   |
|---------|---|---|------|----|---|---|------|---|--|---|---|-----|---|---|---|-----|---|--|---|---|------|---|---|---|------|---|--|---|---|------|---|----------|---|----------|---|
| \$      | • | • | •    | •  | • | • | •    | • |  | • | • | •   | • | • | • | •   | • |  | • | • | •    | • | • | • | •    | • |  | • | • | •    | • | •        | • | •        | • |
|         |   |   | P.M. |    |   | ł | Р.М. | + |  |   |   | P.M |   |   |   | P.M |   |  |   |   | P.M. |   |   |   | P.M. |   |  |   |   | P.M. |   |          |   | P.M.     |   |
|         |   |   |      |    |   |   |      |   |  |   |   |     |   |   |   |     |   |  |   |   |      |   |   |   |      |   |  |   |   |      |   |          |   |          |   |
|         |   |   |      |    |   |   |      |   |  |   |   |     |   |   |   |     |   |  |   |   |      |   |   |   |      |   |  |   |   |      |   |          |   |          |   |
| Ţ       |   |   |      |    |   |   |      |   |  |   |   |     |   |   |   |     |   |  |   |   |      |   |   |   |      |   |  | ٦ |   |      |   | <b>—</b> |   | <b>n</b> |   |