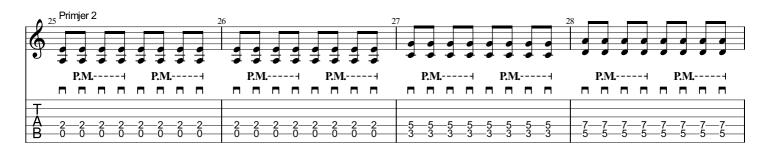

## Palm muting i preciznost trzanja

| J = 160 |   |   |      | 22 |   |   |      |   |  |   |   | 23  |   |   |   |     |   |  |   |   |      |   |   | _ |      |   |  |   |   |      |   |          |   |          |   |
|---------|---|---|------|----|---|---|------|---|--|---|---|-----|---|---|---|-----|---|--|---|---|------|---|---|---|------|---|--|---|---|------|---|----------|---|----------|---|
| \$      | • | • | •    | •  | • | • | •    | • |  | • | • | •   | • | • | • | •   | • |  | • | • | •    | • | • | • | •    | • |  | • | • | •    | • | •        | • | •        | • |
|         |   |   | P.M. |    |   | ł | Р.М. | + |  |   |   | P.M |   |   |   | P.M |   |  |   |   | P.M. |   |   |   | P.M. |   |  |   |   | P.M. |   |          |   | P.M.     |   |
|         |   |   |      |    |   |   |      |   |  |   |   |     |   |   |   |     |   |  |   |   |      |   |   |   |      |   |  |   |   |      |   |          |   |          |   |
|         |   |   |      |    |   |   |      |   |  |   |   |     |   |   |   |     |   |  |   |   |      |   |   |   |      |   |  |   |   |      |   |          |   |          |   |
| Ţ       |   |   |      |    |   |   |      |   |  |   |   |     |   |   |   |     |   |  |   |   |      |   |   |   |      |   |  | ٦ |   |      |   | <b>—</b> |   | <b>n</b> |   |